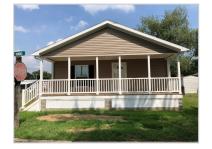

### Featured Benefits:

Ranch home
Shutters
Shingle roof
Vinyl siding
Block foundation
Vinyl foundation enclosure
Full covered porch

### Overview:

This incredible home features tray ceilings, custom cabinetry, built in flat screen tv and so much more. With three bedrooms and two baths it has it all. Soft close drawers and crown mouldings thru out. On a great corner lot in a great section of Pennwood Crossing. Energy Star windows and much more.