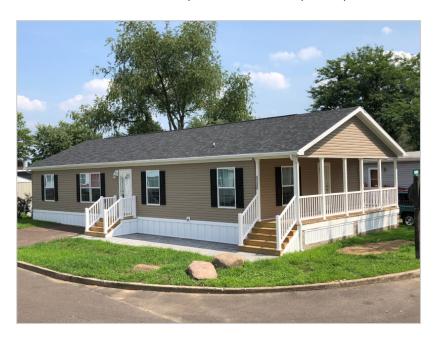

# 5308 Glenloch Drive, Morrisville, PA, 19067

### Featured Benefits:

Ranch home
Shutters
Shingle roof
Vinyl siding
Block foundation
Vinyl foundation enclosure
Full covered porch

### Overview:

This incredible home features tray ceilings, custom cabinetry, built in flat screen tv and so much more. With three bedrooms and two baths it has it all. Soft close drawers and crown mouldings thru out. On a great corner lot in a great section of Pennwood Crossing. Energy Star windows and much more.